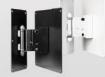

BM-360 (ball mount 360°) (white/RAL\*) 1008086

SF-35 (screw-on flange 35 mm) (white/RAL\*) 1008138

Swivel & Tilt Mount S (VESA MIS-D) (black) 1008077 (white/RAL\*) 1008078

Swivel & Tilt Mount L (VESA MIS-E) (black) 1008079 (white/RAL\*) 1008080