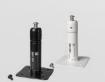

BM-360 (ball mount 360°) (white/RAL\*) 1008086

SF-35 (screw-on flange 35 mm) (white/RAL\*) 1008138

Swivel & Tilt Mount S (VESA MIS-D) (black) 1008077 (white/RAL\*) 1008078

Swivel & Tilt Mount L (VESA MIS-E) (black) 1008079 (white/RAL\*) 1008080