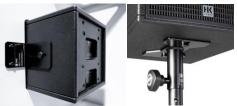

BM-360 (ball mount 360°) (white/RAL\*) 1008086

SF-35 (screw-on flange 35 mm) (white/RAL\*) 1008138

Swivel & Tilt Mount S (VESA MIS-D) (black) 1008077 (white/RAL\*) 1008078

Swivel & Tilt Mount L (VESA MIS-E) (black) 1008079 (white/RAL\*) 1008080

## **ACCESSORIES - CHECK**

Swivel & Tilt Mount S U-bracket

FO 5 adapter plate VESA MIS-D

External 35 mm L-bracket (pair) flange (SF-35)