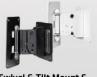

BM-360 (ball mount 360°) (white/RAL\*) 1008086

SF-35 (screw-on flange 35 mm) (white/RAL\*) 1008138

Swivel & Tilt Mount S (VESA MIS-D) (black) 1008077 (white/RAL\*) 1008078

Swivel & Tilt Mount L (VESA MIS-E) (black) 1008079 (white/RAL\*) 1008080

## **ACCESSORIES - CHECK**

Swivel & Tilt Mount S U-bracket

FO 5 adapter plate VESA MIS-D

External 35 mm L-bracket (pair) flange (SF-35)