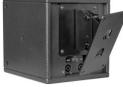

## HK Audio for professional fixed installations

FO 5 L-bracket (pair) (black) 1008081

**VESA MIS-D** 

(white/RAL\*) 1008084

(black) 1008083

FO 8 U-bracket (black) 1008027 (white/RAL\*) 1008100

(black) 1008028 (white/RAL\*) 1008101

FO 12 U-bracket (black) 1008029 (white/RAL\*) 1008102

FO 15 U-bracket (black) 1008030 (white/RAL\*) 1008103

FO S112 F U-bracket (black) 1008064 (white/RAL\*) 1008104

FO S118 F U-bracket (black) 1008065 (white/RAL\*) 1008105