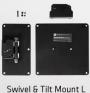

BM-360 (ball mount 360°) (white/RAL\*) 1008086

SF-35 (screw-on flange 35 mm) (white/RAL\*) 1008138

Swivel & Tilt Mount S (VESA MIS-D) (black) 1008077 (white/RAL\*) 1008078

Swivel & Tilt Mount L (VESA MIS-E) (black) 1008079 (white/RAL\*) 1008080

## HK Audio for professional fixed installations

| i e e e e e e e e e e e e e e e e e e e |                       |                       |           |                   |                                 |                                  |                     |                  |
|-----------------------------------------|-----------------------|-----------------------|-----------|-------------------|---------------------------------|----------------------------------|---------------------|------------------|
| Accessories                             | Swivel & Tilt Mount S | Swivel & Tilt Mount L | U-bracket | VESA hole pattern | M8 mounting points<br>(for AP8) | External 35 mm<br>flange (SF-35) | 360°-mount (BM-360) | L-bracket (pair) |
| FO 5                                    | ✓                     | X                     | ✓         | ✓                 | X                               | Х                                | ✓                   | ✓                |
| FO 8                                    | ✓                     | X                     | ✓         | ✓                 | ✓                               | ✓                                | X                   | X                |
| FO 10                                   | ✓                     | X                     | ✓         | ✓                 | ✓                               | ✓                                | Х                   | X                |
| FO 12                                   | X                     | ✓                     | ✓         | ✓                 | ✓                               | ✓                                | X                   | X                |
| FO 15                                   | X                     | <b>√</b>              | ✓         | ✓                 | ✓                               | ✓                                | X                   | X                |
| FO S112                                 | X                     | X                     | X         | X                 | X                               | X                                | X                   | X                |
| FO S112 F                               | X                     | X                     | ✓         | X                 | ✓                               | X                                | X                   | X                |
| FO 5118                                 | X                     | X                     | Х         | X                 | X                               | X                                | X                   | X                |
| FO S118 F                               | X                     | X                     | ✓         | X                 | ✓                               | X                                | X                   | X                |
| FO S218                                 | X                     | X                     | X         | X                 | X                               | X                                | X                   | X                |

## **ACCESSORIES - CHECK**

Swivel & Tilt Mount S U-bracket

FO 5 adapter plate VESA MIS-D

External 35 mm L-bracket (pair) flange (SF-35)