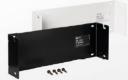

## HK Audio for professional fixed installations

FO 5 L-bracket (pair) (black) 1008081

**VESA MIS-D** 

(white/RAL\*) 1008084

(black) 1008083

FO 8 U-bracket (black) 1008027 (white/RAL\*) 1008100

(black) 1008028 (white/RAL\*) 1008101