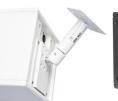

BM-360 (ball mount 360°) (white/RAL\*) 1008086

SF-35 (screw-on flange 35 mm) (white/RAL\*) 1008138

Swivel & Tilt Mount S (VESA MIS-D) (black) 1008077 (white/RAL\*) 1008078

Swivel & Tilt Mount L (VESA MIS-E) (black) 1008079 (white/RAL\*) 1008080

## **ACCESSORIES - CHECK**

Swivel & Tilt Mount S U-bracket

FO 5 adapter plate VESA MIS-D

External 35 mm L-bracket (pair) flange (SF-35)